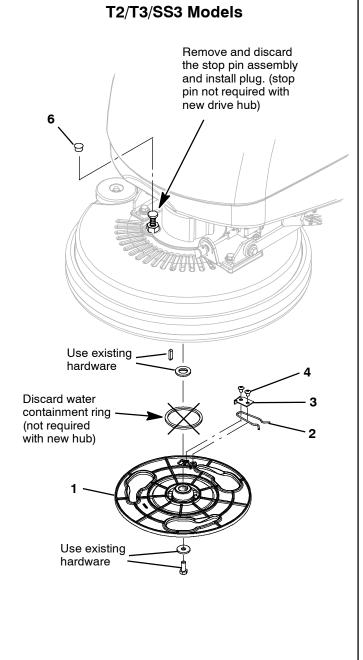

## 3-Lug Single Disk Drive Hub Replacement Kit

**NOTE:** The die-cast aluminum drive hub is discontinued and replaced by this new improved drive hub kit. The new injection molded hub features an aluminum shaft insert that provides 2x the strength over the die-cast aluminum hub, plus reduces chatter between lug and hub. The new hub also provides easy install and removal without the use of the stop pin.

| 9014623 Kit Contents |          |                                            |      |
|----------------------|----------|--------------------------------------------|------|
| Item                 | Part No. | Description                                | Qty. |
| 1                    | 1219855  | Hub, Drive, 3-Lug, Alm-Nyl, 17mm           | 1    |
| 2                    | 1013188  | Clip, Spring, Drive Hub, Release           | 1    |
| 3                    | 1011201  | Plate, Drive Hub, Release Clip             | 1    |
| 4                    | 140197   | Screw, Trs, Phl, 10-24x0.38, Sems,ss       | 2    |
| 5                    | 1221972  | Plug, Hole, Head, Hsng, Abs [T300e/SS300]  | 1    |
| 6                    | 02431    | Plug, Hole, Head Hsng, Blk Nyl [T2/T3/SS3] | 1    |