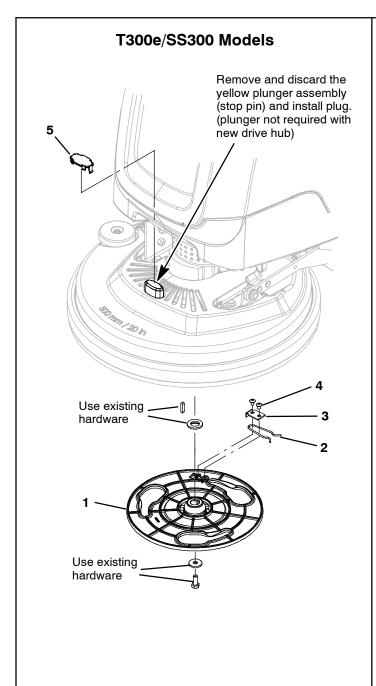

## 3-Lug Single Disk Drive Hub Replacement Kit

**NOTE:** The die-cast aluminum drive hub is discontinued and replaced by this new improved drive hub kit. The new injection molded hub features an aluminum shaft insert that provides 2x the strength over the die-cast aluminum hub, plus reduces chatter between lug and hub. The new hub also provides easy install and removal without the use of the stop pin.

| 9014623 Kit Contents |          |                                            |      |
|----------------------|----------|--------------------------------------------|------|
| Item                 | Part No. | Description                                | Qty. |
| 1                    | 1219855  | Hub, Drive, 3-Lug, Alm-Nyl, 17mm           | 1    |
| 2                    | 1013188  | Clip, Spring, Drive Hub, Release           | 1    |
| 3                    | 1011201  | Plate, Drive Hub, Release Clip             | 1    |
| 4                    | 140197   | Screw, Trs, Phl, 10-24x0.38, Sems,ss       | 2    |
| 5                    | 1221972  | Plug, Hole, Head, Hsng, Abs [T300e/SS300]  | 1    |
| 6                    | 02431    | Plug, Hole, Head Hsng, Blk Nyl [T2/T3/SS3] | 1    |